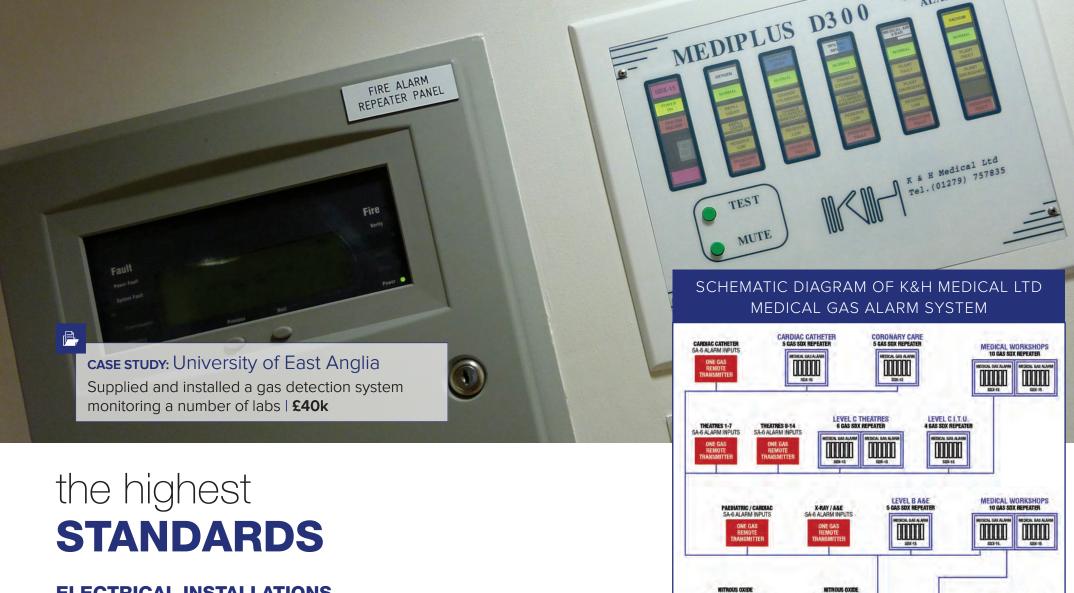

### **ELECTRICAL INSTALLATIONS**

As well as complying to BSI and UKAS standards, K&H Medical Ltd are the only company in the UK to obtain an NICEIC accreditation within the medical gas industry. This division ensures all electrical wiring installations, testing and commissioning, maintenance and fault-finding are carried out to exact standards. K&H Medical Ltd are capable of installing comprehensive medical gas alarm systems for the largest facilities.

TELEPHONE ROOM
EXISTING 10 GAS SOX REPEATER TO EXISTING